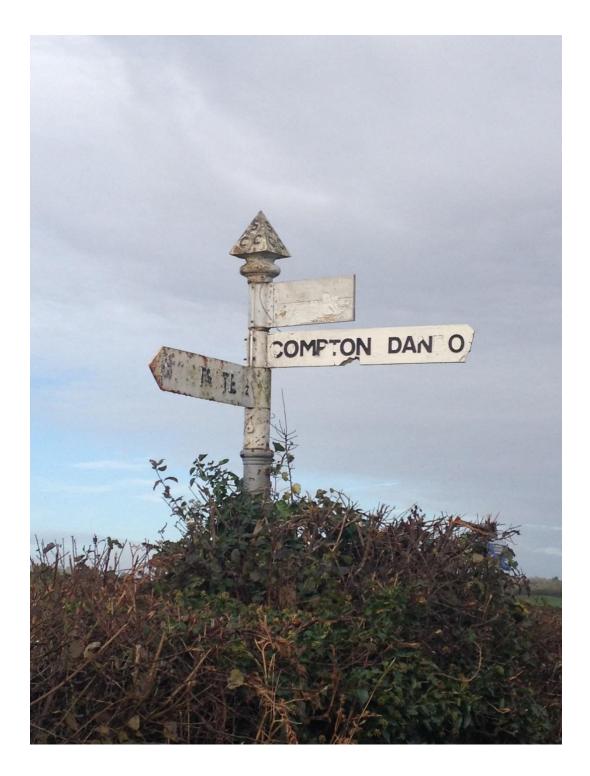

------------------------------------|
| 2  | Two Headed Man Junction (B3116 and A37 Crossposts Lane |
| 3  | Peppershells Lane Compton Dando (Culverhay junction)   |
| 4  | Bathford Hill & Culverhay (on Millenium Green)         |
| 5  | Cockers Hill and Rankers Lane                          |
| 6  | Cockers Hill and Hunstrete Lane                        |
| 7  | Woollard Lane and Hursely Hill junction (broken sign)  |
| 8  | Charlton Road and Charlton Field Lane (by Re-Organics) |
| 9  | Woollard Lane and Charlton Road junction               |
| 10 | Queen Charlton by Church                               |
| 11 | Chewton Road and Redlynch Lane Chewton Keynsham        |
| 12 | Chewton Road and Wellsway                              |



## **Gypsy Lane** Finger post





























Date Created: 30-104ap Centre (Easting/Northing): 362841 / 164747 | Scale:



Date Created: 30-104ap Centre (Easting/Northing): 362866 / 164937 | Scale:



Date Created: 30-104ap Centre (Easting/Northing): 363464 / 165917 | Scale:



Date Created: 30-104an Centre (Fasting/Northing): 362492 / 166047 | Scale:





N ∳ **Compton Dando Parish**