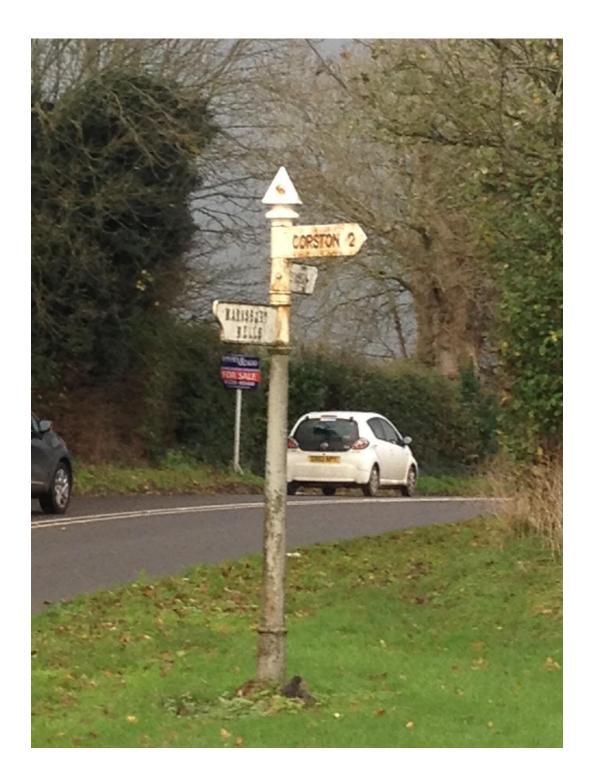

## **Gypsy Lane** Finger post

Date Created: 30-104ap Centre (Easting/Northing): 362841 / 164747 | Scale:

Date Created: 30-104ap Centre (Easting/Northing): 362866 / 164937 | Scale:

Date Created: 30-104ap Centre (Easting/Northing): 363464 / 165917 | Scale:

Date Created: 30-104an Centre (Fasting/Northing): 362492 / 166047 | Scale:

N ∳ **Compton Dando Parish** 