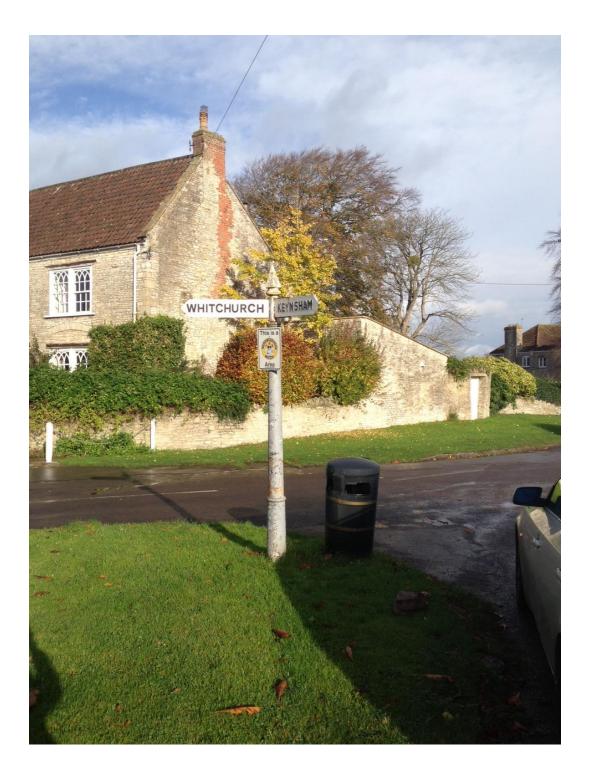

|
| 7  | Woollard Lane and Hursely Hill junction (broken sign)  |
| 8  | Charlton Road and Charlton Field Lane (by Re-Organics) |
| 9  | Woollard Lane and Charlton Road junction               |
| 10 | Queen Charlton by Church                               |
| 11 | Chewton Road and Redlynch Lane Chewton Keynsham        |
| 12 | Chewton Road and Wellsway                              |



## **Gypsy Lane** Finger post





























Date Created: 30-104ap Centre (Easting/Northing): 362841 / 164747 | Scale:



Date Created: 30-104ap Centre (Easting/Northing): 362866 / 164937 | Scale:



Date Created: 30-104ap Centre (Easting/Northing): 363464 / 165917 | Scale:



Date Created: 30-104an Centre (Fasting/Northing): 362492 / 166047 | Scale:





N ∳ **Compton Dando Parish**