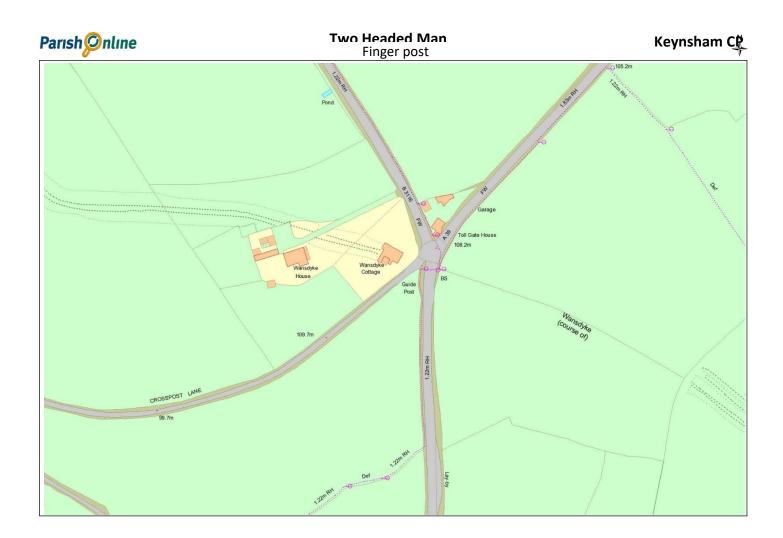

Date Created: 30-104an Centre (Fasting/Northing): 362492 / 166047 | Scale:

N ∳ **Compton Dando Parish** 