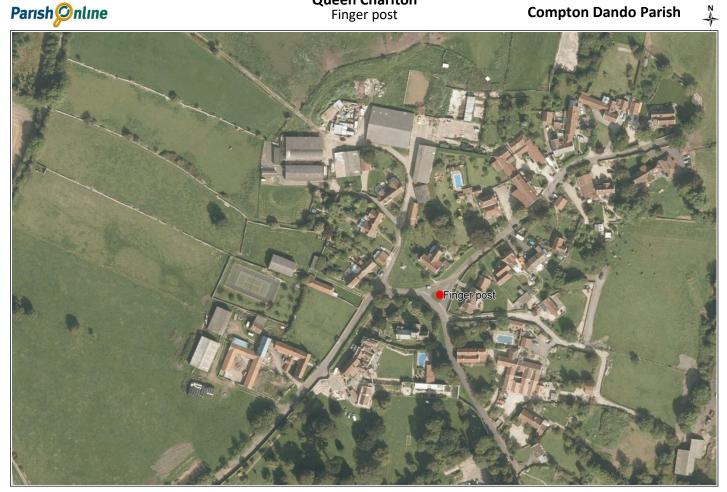

|
| 7  | Woollard Lane and Hursely Hill junction (broken sign)  |
| 8  | Charlton Road and Charlton Field Lane (by Re-Organics) |
| 9  | Woollard Lane and Charlton Road junction               |
| 10 | Queen Charlton by Church                               |
| 11 | Chewton Road and Redlynch Lane Chewton Keynsham        |
| 12 | Chewton Road and Wellsway                              |



## **Gypsy Lane** Finger post





























Date Created: 30-104ap Centre (Easting/Northing): 362841 / 164747 | Scale:



Date Created: 30-104ap Centre (Easting/Northing): 362866 / 164937 | Scale:



Date Created: 30-104ap Centre (Easting/Northing): 363464 / 165917 | Scale:



Date Created: 30-104an Centre (Fasting/Northing): 362492 / 166047 | Scale:





N ∳ **Compton Dando Parish**