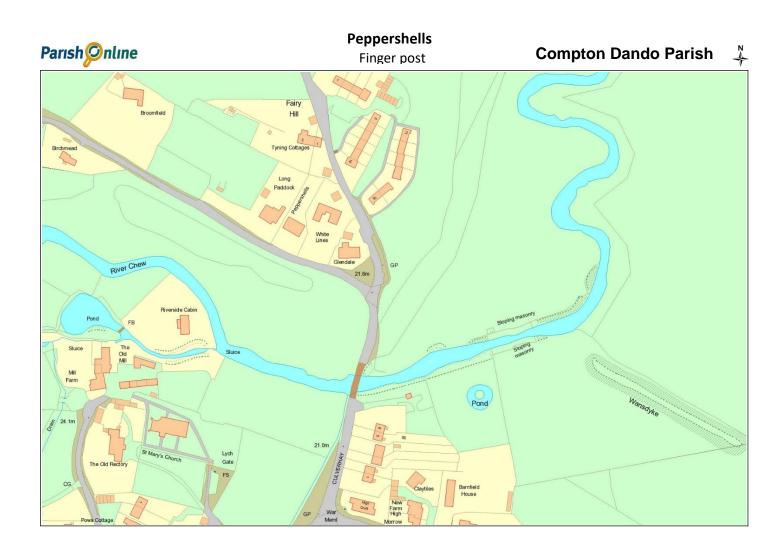

----------------------------------------------------|
| 2  | Two Headed Man Junction (B3116 and A37 Crossposts Lane |
| 3  | Peppershells Lane Compton Dando (Culverhay junction)   |
| 4  | Bathford Hill & Culverhay (on Millenium Green)         |
| 5  | Cockers Hill and Rankers Lane                          |
| 6  | Cockers Hill and Hunstrete Lane                        |
| 7  | Woollard Lane and Hursely Hill junction (broken sign)  |
| 8  | Charlton Road and Charlton Field Lane (by Re-Organics) |
| 9  | Woollard Lane and Charlton Road junction               |
| 10 | Queen Charlton by Church                               |
| 11 | Chewton Road and Redlynch Lane Chewton Keynsham        |
| 12 | Chewton Road and Wellsway                              |



## **Gypsy Lane** Finger post





























Date Created: 30-104ap Centre (Easting/Northing): 362841 / 164747 | Scale:



Date Created: 30-104ap Centre (Easting/Northing): 362866 / 164937 | Scale:



Date Created: 30-104ap Centre (Easting/Northing): 363464 / 165917 | Scale:



Date Created: 30-104an Centre (Fasting/Northing): 362492 / 166047 | Scale:





N ∳ **Compton Dando Parish**