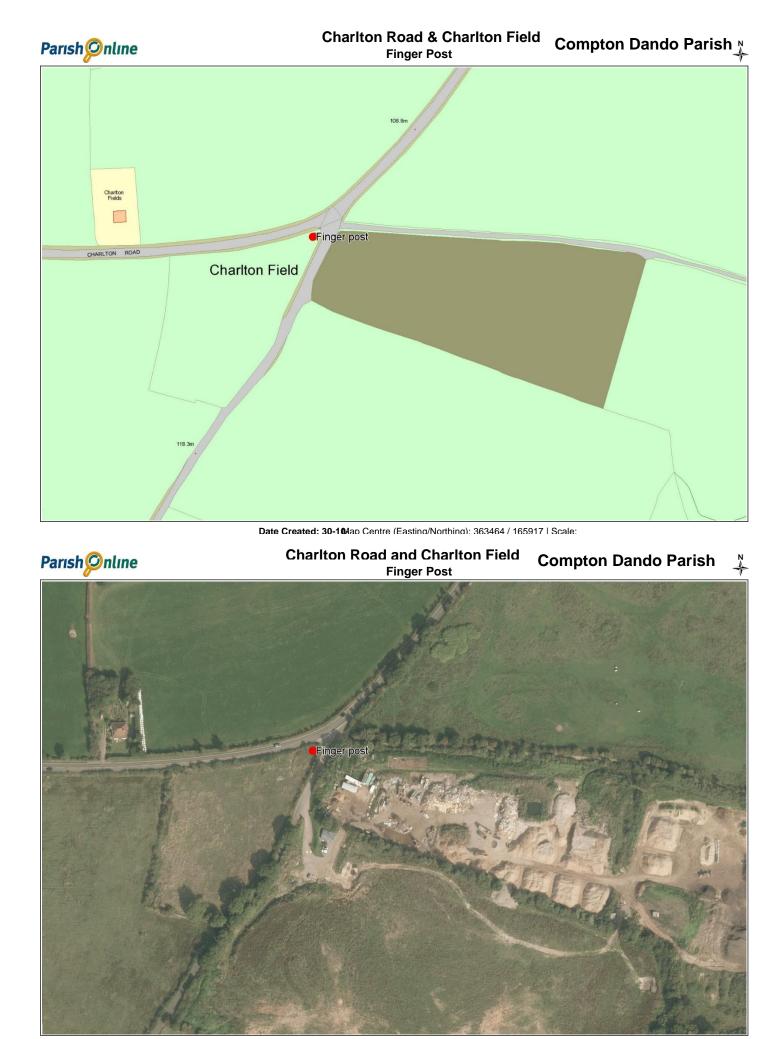

on)   |
| 4  | Bathford Hill & Culverhay (on Millenium Green)         |
| 5  | Cockers Hill and Rankers Lane                          |
| 6  | Cockers Hill and Hunstrete Lane                        |
| 7  | Woollard Lane and Hursely Hill junction (broken sign)  |
| 8  | Charlton Road and Charlton Field Lane (by Re-Organics) |
| 9  | Woollard Lane and Charlton Road junction               |
| 10 | Queen Charlton by Church                               |
| 11 | Chewton Road and Redlynch Lane Chewton Keynsham        |
| 12 | Chewton Road and Wellsway                              |



## **Gypsy Lane** Finger post





























Date Created: 30-104ap Centre (Easting/Northing): 362841 / 164747 | Scale:



Date Created: 30-104ap Centre (Easting/Northing): 362866 / 164937 | Scale:



Date Created: 30-104ap Centre (Easting/Northing): 363464 / 165917 | Scale:



Date Created: 30-104an Centre (Fasting/Northing): 362492 / 166047 | Scale:





N ∳ **Compton Dando Parish**