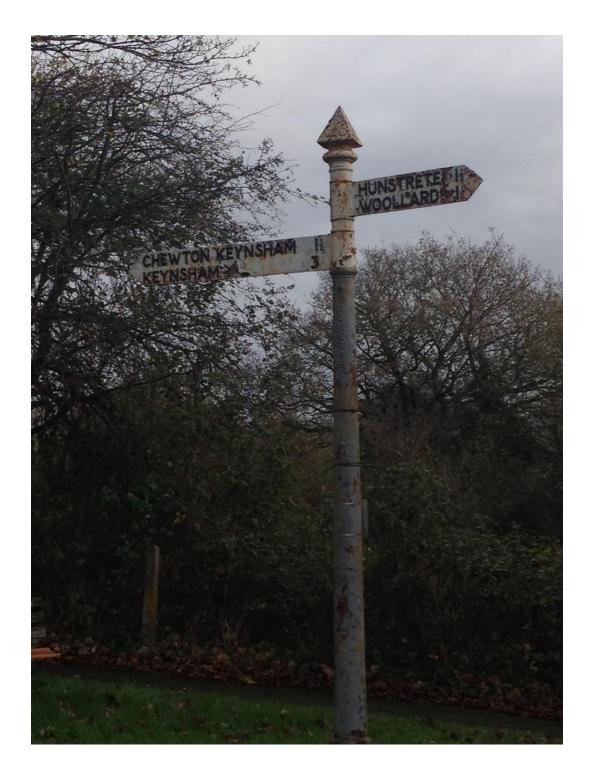

------------------------------------------------|
| 2  | Two Headed Man Junction (B3116 and A37 Crossposts Lane |
| 3  | Peppershells Lane Compton Dando (Culverhay junction)   |
| 4  | Bathford Hill & Culverhay (on Millenium Green)         |
| 5  | Cockers Hill and Rankers Lane                          |
| 6  | Cockers Hill and Hunstrete Lane                        |
| 7  | Woollard Lane and Hursely Hill junction (broken sign)  |
| 8  | Charlton Road and Charlton Field Lane (by Re-Organics) |
| 9  | Woollard Lane and Charlton Road junction               |
| 10 | Queen Charlton by Church                               |
| 11 | Chewton Road and Redlynch Lane Chewton Keynsham        |
| 12 | Chewton Road and Wellsway                              |



## **Gypsy Lane** Finger post





























Date Created: 30-104ap Centre (Easting/Northing): 362841 / 164747 | Scale:



Date Created: 30-104ap Centre (Easting/Northing): 362866 / 164937 | Scale:



Date Created: 30-104ap Centre (Easting/Northing): 363464 / 165917 | Scale:



Date Created: 30-104an Centre (Fasting/Northing): 362492 / 166047 | Scale:





N ∳ **Compton Dando Parish**