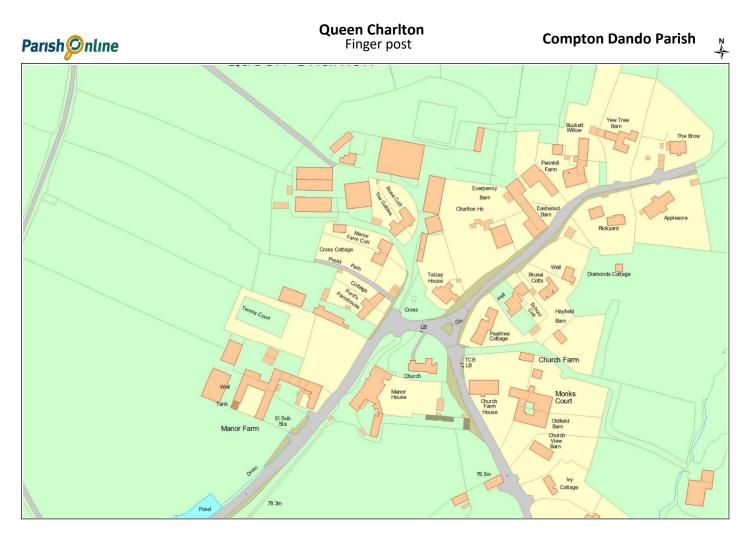

and Hunstrete Lane                        |
| 7  | Woollard Lane and Hursely Hill junction (broken sign)  |
| 8  | Charlton Road and Charlton Field Lane (by Re-Organics) |
| 9  | Woollard Lane and Charlton Road junction               |
| 10 | Queen Charlton by Church                               |
| 11 | Chewton Road and Redlynch Lane Chewton Keynsham        |
| 12 | Chewton Road and Wellsway                              |



## **Gypsy Lane** Finger post





























Date Created: 30-104ap Centre (Easting/Northing): 362841 / 164747 | Scale:



Date Created: 30-104ap Centre (Easting/Northing): 362866 / 164937 | Scale:



Date Created: 30-104ap Centre (Easting/Northing): 363464 / 165917 | Scale:



Date Created: 30-104an Centre (Fasting/Northing): 362492 / 166047 | Scale:





N ∳ **Compton Dando Parish**