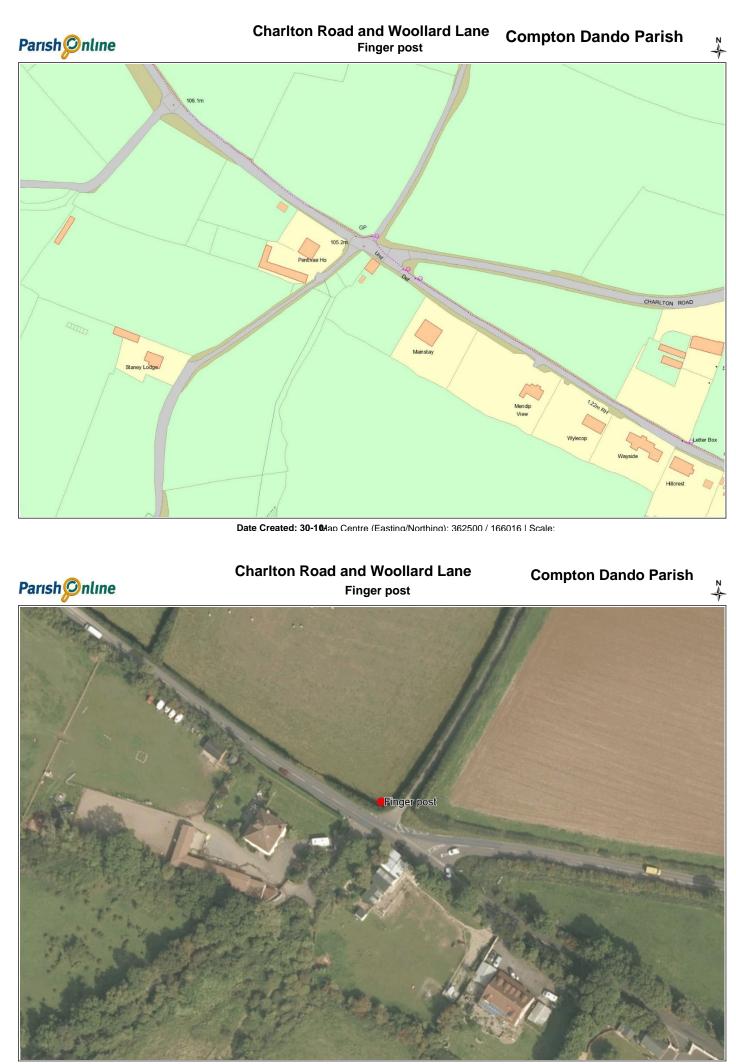

Cockers Hill and Rankers Lane                          |
| 6  | Cockers Hill and Hunstrete Lane                        |
| 7  | Woollard Lane and Hursely Hill junction (broken sign)  |
| 8  | Charlton Road and Charlton Field Lane (by Re-Organics) |
| 9  | Woollard Lane and Charlton Road junction               |
| 10 | Queen Charlton by Church                               |
| 11 | Chewton Road and Redlynch Lane Chewton Keynsham        |
| 12 | Chewton Road and Wellsway                              |



## **Gypsy Lane** Finger post





























Date Created: 30-104ap Centre (Easting/Northing): 362841 / 164747 | Scale:



Date Created: 30-104ap Centre (Easting/Northing): 362866 / 164937 | Scale:



Date Created: 30-104ap Centre (Easting/Northing): 363464 / 165917 | Scale:



Date Created: 30-104an Centre (Fasting/Northing): 362492 / 166047 | Scale:





N ∳ **Compton Dando Parish**