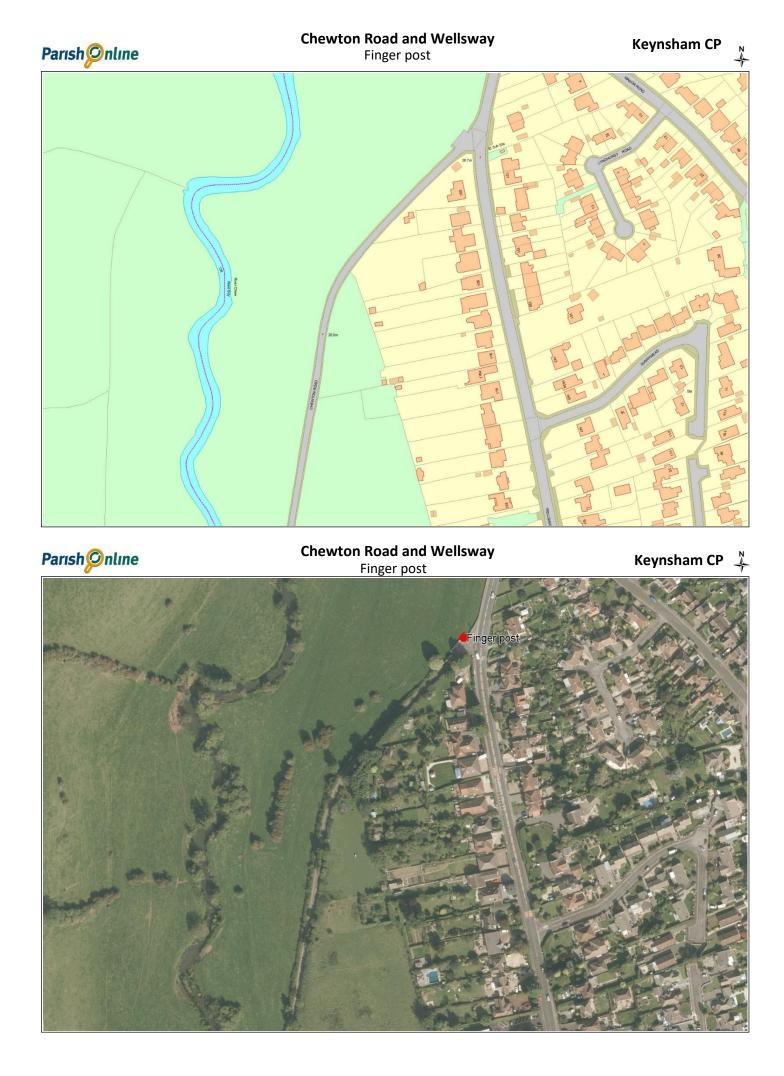

| 7  | Woollard Lane and Hursely Hill junction (broken sign)  |
| 8  | Charlton Road and Charlton Field Lane (by Re-Organics) |
| 9  | Woollard Lane and Charlton Road junction               |
| 10 | Queen Charlton by Church                               |
| 11 | Chewton Road and Redlynch Lane Chewton Keynsham        |
| 12 | Chewton Road and Wellsway                              |



## **Gypsy Lane** Finger post





























Date Created: 30-104ap Centre (Easting/Northing): 362841 / 164747 | Scale:



Date Created: 30-104ap Centre (Easting/Northing): 362866 / 164937 | Scale:



Date Created: 30-104ap Centre (Easting/Northing): 363464 / 165917 | Scale:



Date Created: 30-104an Centre (Fasting/Northing): 362492 / 166047 | Scale:





N ∳ **Compton Dando Parish**