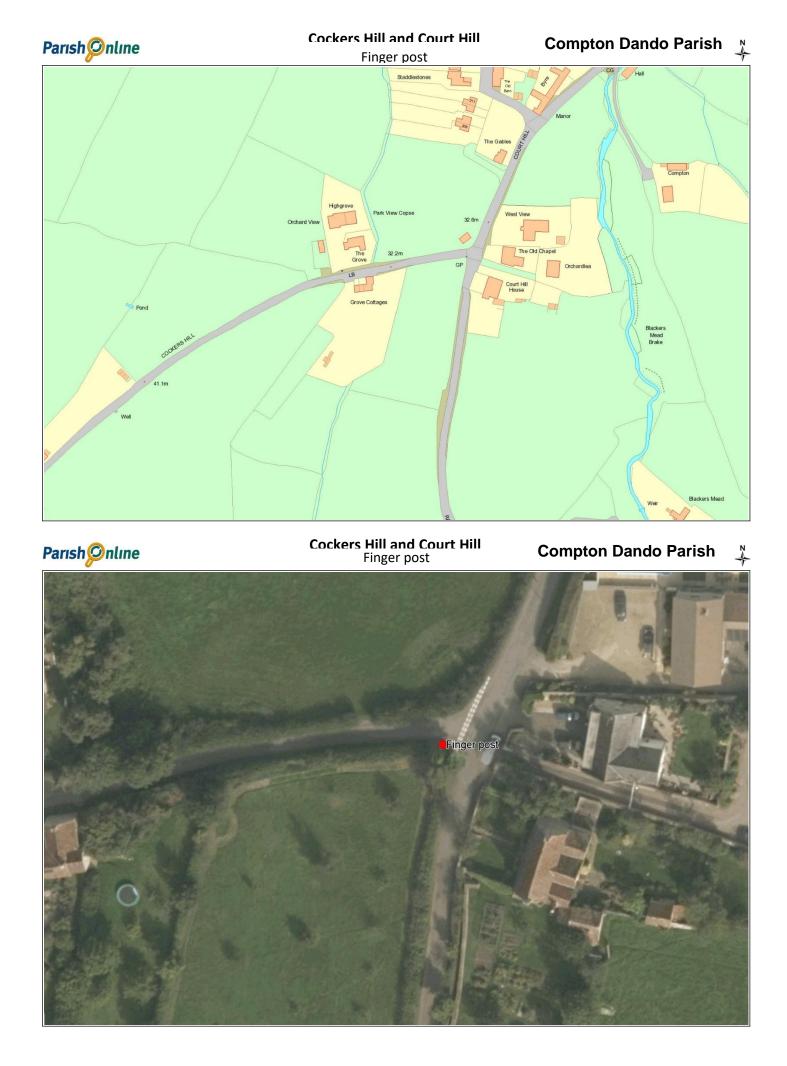

## Finger post signage Parish of Compton Dando

**Document produced: 2<sup>nd</sup> November 2015** 

| 1  | B3116 & Gypsy Lane Burnett                             |
|----|--------------------------------------------------------|
| 2  | Two Headed Man Junction (B3116 and A37 Crossposts Lane |
| 3  | Peppershells Lane Compton Dando (Culverhay junction)   |
| 4  | Bathford Hill & Culverhay (on Millenium Green)         |
| 5  | Cockers Hill and Rankers Lane                          |
| 6  | Cockers Hill and Hunstrete Lane                        |
| 7  | Woollard Lane and Hursely Hill junction (broken sign)  |
| 8  | Charlton Road and Charlton Field Lane (by Re-Organics) |
| 9  | Woollard Lane and Charlton Road junction               |
| 10 | Queen Charlton by Church                               |
| 11 | Chewton Road and Redlynch Lane Chewton Keynsham        |
| 12 | Chewton Road and Wellsway                              |