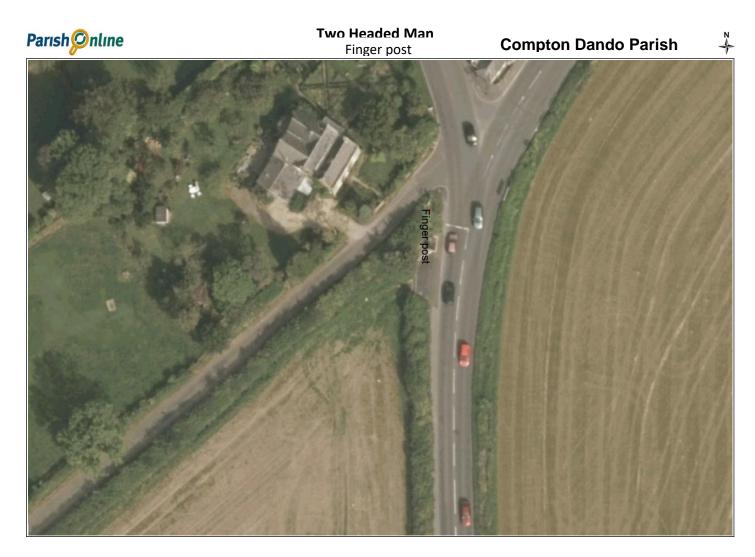

Date Created: 30-104an Centre (Fasting/Northing): 362492 / 166047 | Scale:

N ∳ **Compton Dando Parish** 