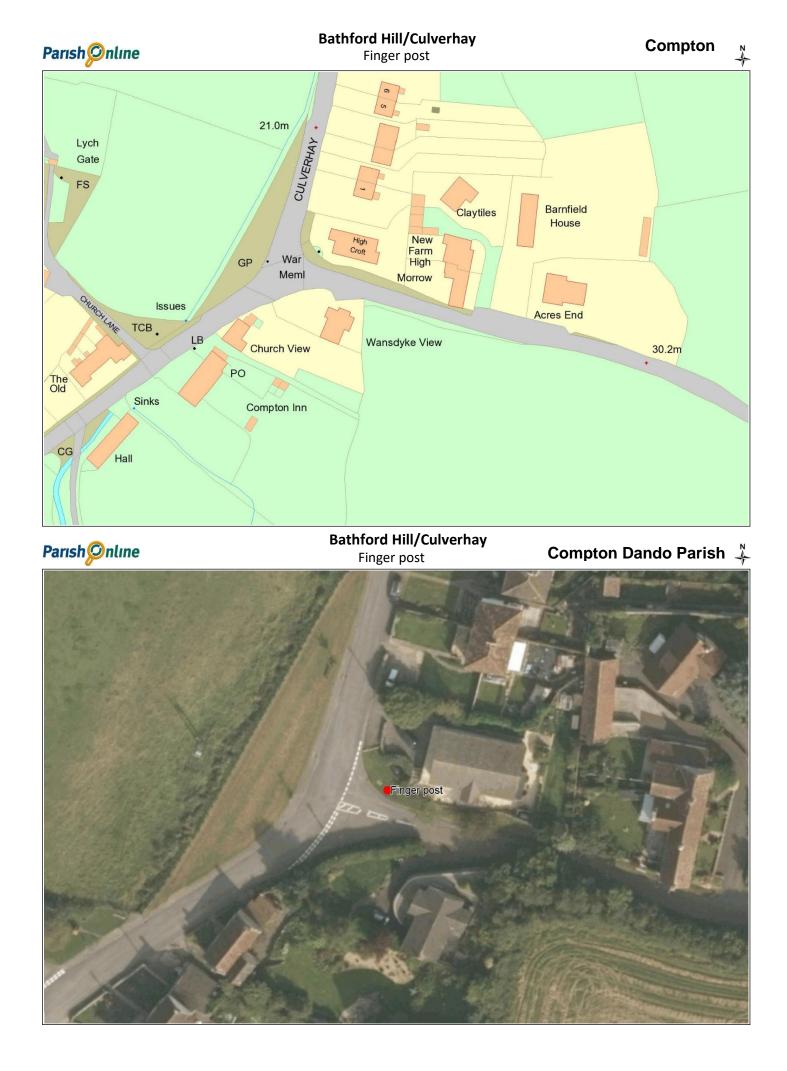

----------------------------------------------|
| 2  | Two Headed Man Junction (B3116 and A37 Crossposts Lane |
| 3  | Peppershells Lane Compton Dando (Culverhay junction)   |
| 4  | Bathford Hill & Culverhay (on Millenium Green)         |
| 5  | Cockers Hill and Rankers Lane                          |
| 6  | Cockers Hill and Hunstrete Lane                        |
| 7  | Woollard Lane and Hursely Hill junction (broken sign)  |
| 8  | Charlton Road and Charlton Field Lane (by Re-Organics) |
| 9  | Woollard Lane and Charlton Road junction               |
| 10 | Queen Charlton by Church                               |
| 11 | Chewton Road and Redlynch Lane Chewton Keynsham        |
| 12 | Chewton Road and Wellsway                              |



## **Gypsy Lane** Finger post





























Date Created: 30-104ap Centre (Easting/Northing): 362841 / 164747 | Scale:



Date Created: 30-104ap Centre (Easting/Northing): 362866 / 164937 | Scale:



Date Created: 30-104ap Centre (Easting/Northing): 363464 / 165917 | Scale:



Date Created: 30-104an Centre (Fasting/Northing): 362492 / 166047 | Scale:





N ∳ **Compton Dando Parish**