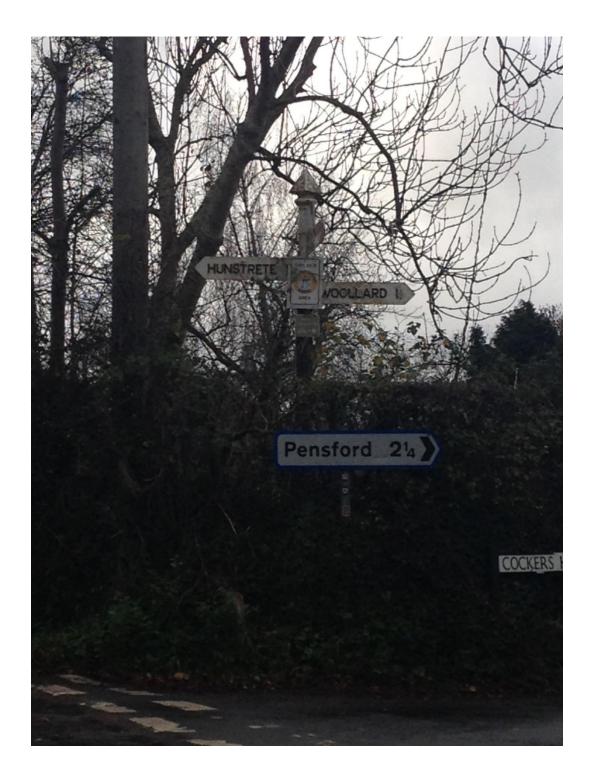

## Finger post signage Parish of Compton Dando

**Document produced: 2<sup>nd</sup> November 2015** 

| 1  | B3116 & Gypsy Lane Burnett                             |
|----|--------------------------------------------------------|
| 2  | Two Headed Man Junction (B3116 and A37 Crossposts Lane |
| 3  | Peppershells Lane Compton Dando (Culverhay junction)   |
| 4  | Bathford Hill & Culverhay (on Millenium Green)         |
| 5  | Cockers Hill and Rankers Lane                          |
| 6  | Cockers Hill and Hunstrete Lane                        |
| 7  | Woollard Lane and Hursely Hill junction (broken sign)  |
| 8  | Charlton Road and Charlton Field Lane (by Re-Organics) |
| 9  | Woollard Lane and Charlton Road junction               |
| 10 | Queen Charlton by Church                               |
| 11 | Chewton Road and Redlynch Lane Chewton Keynsham        |
| 12 | Chewton Road and Wellsway                              |