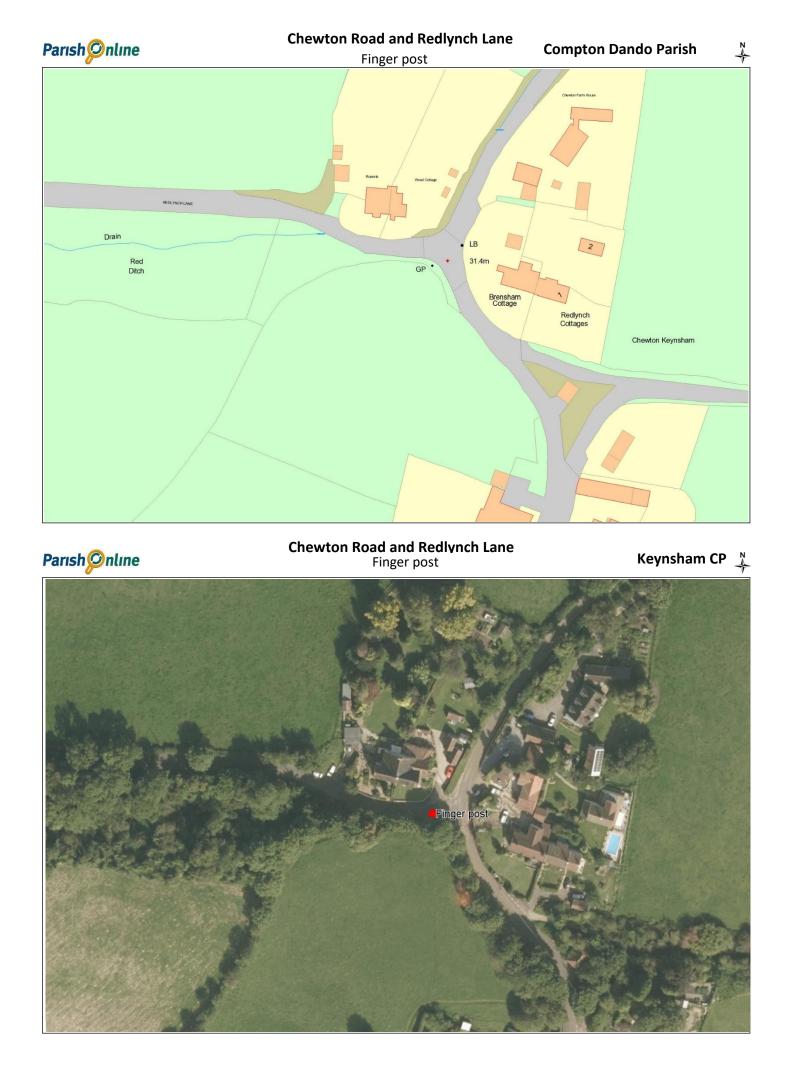

|
| 7  | Woollard Lane and Hursely Hill junction (broken sign)  |
| 8  | Charlton Road and Charlton Field Lane (by Re-Organics) |
| 9  | Woollard Lane and Charlton Road junction               |
| 10 | Queen Charlton by Church                               |
| 11 | Chewton Road and Redlynch Lane Chewton Keynsham        |
| 12 | Chewton Road and Wellsway                              |



## **Gypsy Lane** Finger post





























Date Created: 30-104ap Centre (Easting/Northing): 362841 / 164747 | Scale:



Date Created: 30-104ap Centre (Easting/Northing): 362866 / 164937 | Scale:



Date Created: 30-104ap Centre (Easting/Northing): 363464 / 165917 | Scale:



Date Created: 30-104an Centre (Fasting/Northing): 362492 / 166047 | Scale:





N ∳ **Compton Dando Parish**