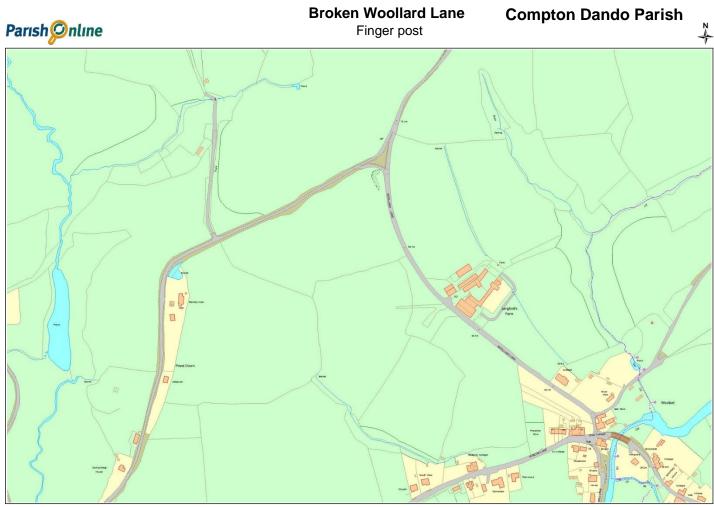

----------------------------------|
| 2  | Two Headed Man Junction (B3116 and A37 Crossposts Lane |
| 3  | Peppershells Lane Compton Dando (Culverhay junction)   |
| 4  | Bathford Hill & Culverhay (on Millenium Green)         |
| 5  | Cockers Hill and Rankers Lane                          |
| 6  | Cockers Hill and Hunstrete Lane                        |
| 7  | Woollard Lane and Hursely Hill junction (broken sign)  |
| 8  | Charlton Road and Charlton Field Lane (by Re-Organics) |
| 9  | Woollard Lane and Charlton Road junction               |
| 10 | Queen Charlton by Church                               |
| 11 | Chewton Road and Redlynch Lane Chewton Keynsham        |
| 12 | Chewton Road and Wellsway                              |



## **Gypsy Lane** Finger post





























Date Created: 30-104ap Centre (Easting/Northing): 362841 / 164747 | Scale:



Date Created: 30-104ap Centre (Easting/Northing): 362866 / 164937 | Scale:



Date Created: 30-104ap Centre (Easting/Northing): 363464 / 165917 | Scale:



Date Created: 30-104an Centre (Fasting/Northing): 362492 / 166047 | Scale:





N ∳ **Compton Dando Parish**