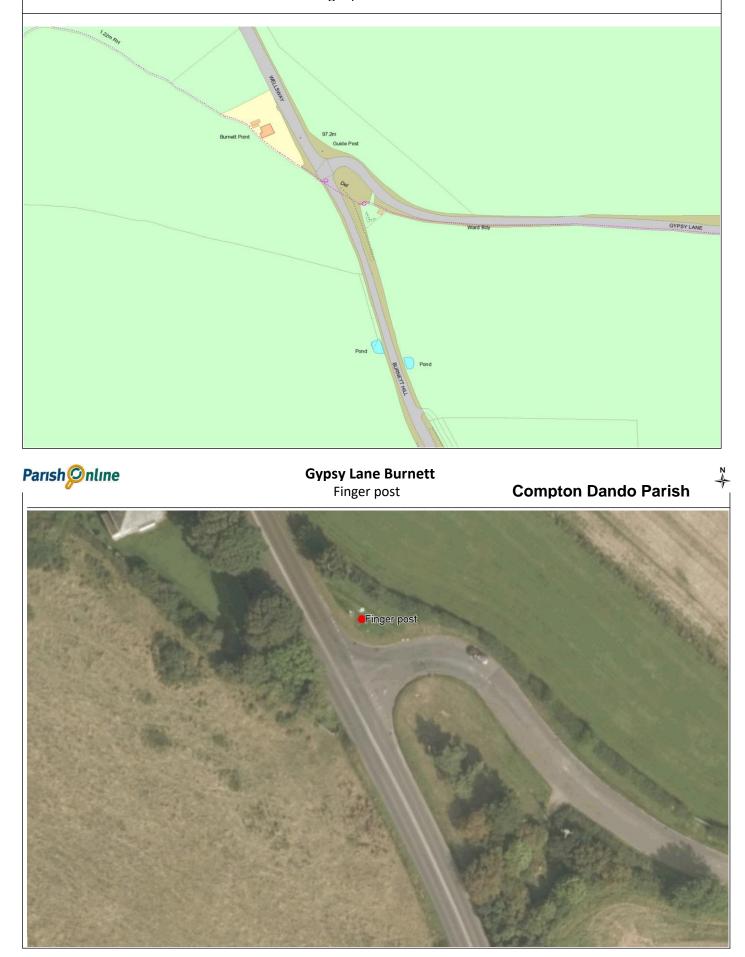

## **Gypsy Lane** Finger post

Date Created: 30-104ap Centre (Easting/Northing): 362841 / 164747 | Scale:

Date Created: 30-104ap Centre (Easting/Northing): 362866 / 164937 | Scale:

Date Created: 30-104ap Centre (Easting/Northing): 363464 / 165917 | Scale:

Date Created: 30-104an Centre (Fasting/Northing): 362492 / 166047 | Scale:

N ∳ **Compton Dando Parish** 