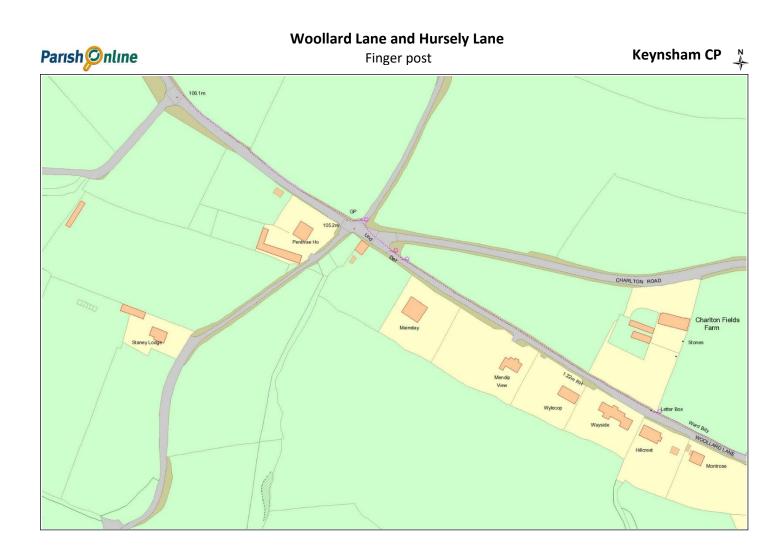

7  | Woollard Lane and Hursely Hill junction (broken sign)  |
| 8  | Charlton Road and Charlton Field Lane (by Re-Organics) |
| 9  | Woollard Lane and Charlton Road junction               |
| 10 | Queen Charlton by Church                               |
| 11 | Chewton Road and Redlynch Lane Chewton Keynsham        |
| 12 | Chewton Road and Wellsway                              |



## **Gypsy Lane** Finger post





























Date Created: 30-104ap Centre (Easting/Northing): 362841 / 164747 | Scale:



Date Created: 30-104ap Centre (Easting/Northing): 362866 / 164937 | Scale:



Date Created: 30-104ap Centre (Easting/Northing): 363464 / 165917 | Scale:



Date Created: 30-104an Centre (Fasting/Northing): 362492 / 166047 | Scale:





N ∳ **Compton Dando Parish**