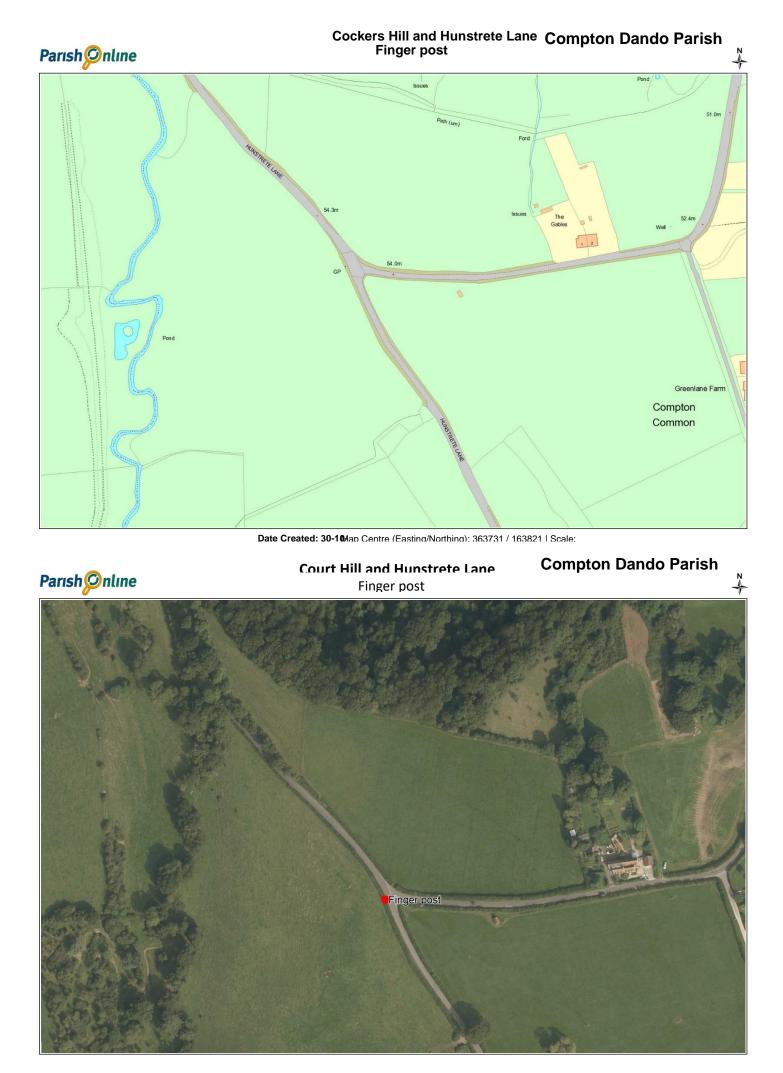

## Finger post signage Parish of Compton Dando

**Document produced: 2<sup>nd</sup> November 2015** 

| 1  | B3116 & Gypsy Lane Burnett                             |
|----|--------------------------------------------------------|
| 2  | Two Headed Man Junction (B3116 and A37 Crossposts Lane |
| 3  | Peppershells Lane Compton Dando (Culverhay junction)   |
| 4  | Bathford Hill & Culverhay (on Millenium Green)         |
| 5  | Cockers Hill and Rankers Lane                          |
| 6  | Cockers Hill and Hunstrete Lane                        |
| 7  | Woollard Lane and Hursely Hill junction (broken sign)  |
| 8  | Charlton Road and Charlton Field Lane (by Re-Organics) |
| 9  | Woollard Lane and Charlton Road junction               |
| 10 | Queen Charlton by Church                               |
| 11 | Chewton Road and Redlynch Lane Chewton Keynsham        |
| 12 | Chewton Road and Wellsway                              |