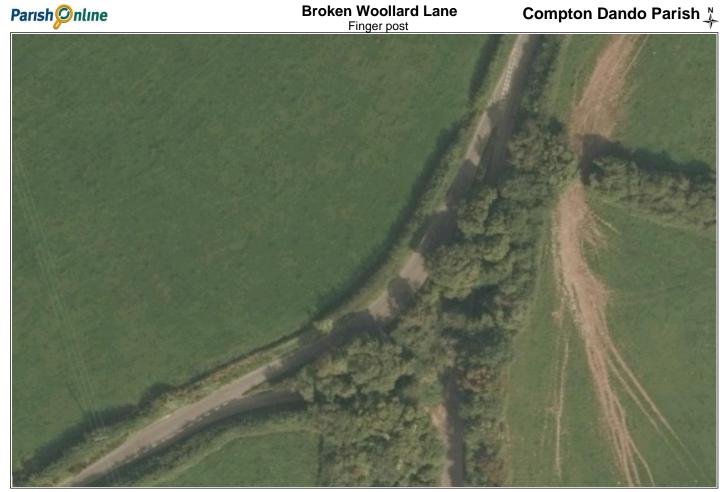

A37 Crossposts Lane |
| 3  | Peppershells Lane Compton Dando (Culverhay junction)   |
| 4  | Bathford Hill & Culverhay (on Millenium Green)         |
| 5  | Cockers Hill and Rankers Lane                          |
| 6  | Cockers Hill and Hunstrete Lane                        |
| 7  | Woollard Lane and Hursely Hill junction (broken sign)  |
| 8  | Charlton Road and Charlton Field Lane (by Re-Organics) |
| 9  | Woollard Lane and Charlton Road junction               |
| 10 | Queen Charlton by Church                               |
| 11 | Chewton Road and Redlynch Lane Chewton Keynsham        |
| 12 | Chewton Road and Wellsway                              |



## **Gypsy Lane** Finger post





























Date Created: 30-104ap Centre (Easting/Northing): 362841 / 164747 | Scale:



Date Created: 30-104ap Centre (Easting/Northing): 362866 / 164937 | Scale:



Date Created: 30-104ap Centre (Easting/Northing): 363464 / 165917 | Scale:



Date Created: 30-104an Centre (Fasting/Northing): 362492 / 166047 | Scale:





N ∳ **Compton Dando Parish**