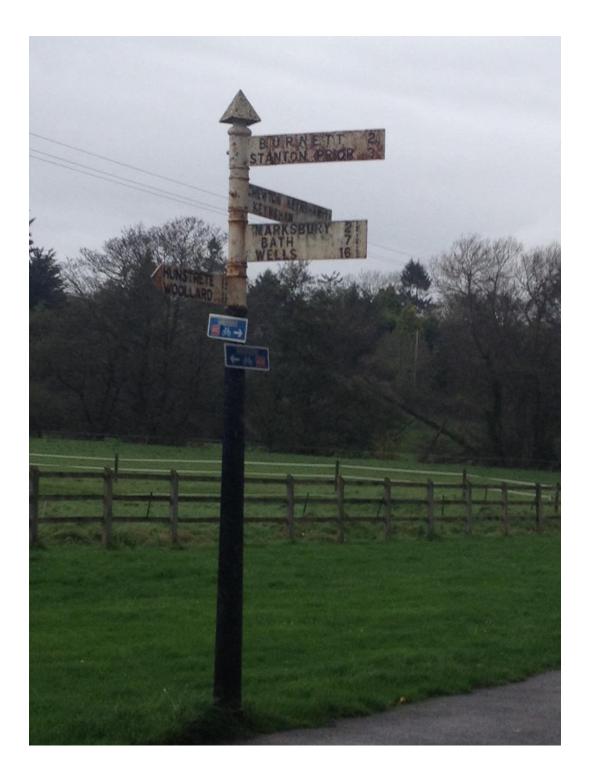

## Finger post signage Parish of Compton Dando

**Document produced: 2<sup>nd</sup> November 2015** 

| 1  | B3116 & Gypsy Lane Burnett                             |
|----|--------------------------------------------------------|
| 2  | Two Headed Man Junction (B3116 and A37 Crossposts Lane |
| 3  | Peppershells Lane Compton Dando (Culverhay junction)   |
| 4  | Bathford Hill & Culverhay (on Millenium Green)         |
| 5  | Cockers Hill and Rankers Lane                          |
| 6  | Cockers Hill and Hunstrete Lane                        |
| 7  | Woollard Lane and Hursely Hill junction (broken sign)  |
| 8  | Charlton Road and Charlton Field Lane (by Re-Organics) |
| 9  | Woollard Lane and Charlton Road junction               |
| 10 | Queen Charlton by Church                               |
| 11 | Chewton Road and Redlynch Lane Chewton Keynsham        |
| 12 | Chewton Road and Wellsway                              |