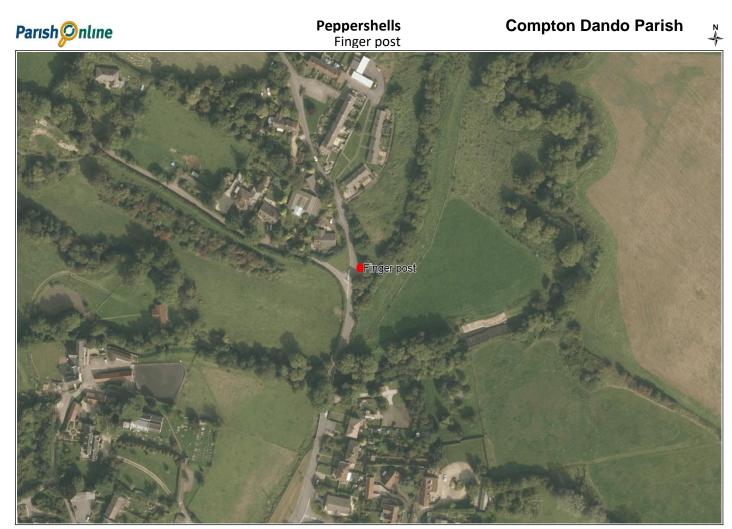

--------------------------------------------------|
| 2  | Two Headed Man Junction (B3116 and A37 Crossposts Lane |
| 3  | Peppershells Lane Compton Dando (Culverhay junction)   |
| 4  | Bathford Hill & Culverhay (on Millenium Green)         |
| 5  | Cockers Hill and Rankers Lane                          |
| 6  | Cockers Hill and Hunstrete Lane                        |
| 7  | Woollard Lane and Hursely Hill junction (broken sign)  |
| 8  | Charlton Road and Charlton Field Lane (by Re-Organics) |
| 9  | Woollard Lane and Charlton Road junction               |
| 10 | Queen Charlton by Church                               |
| 11 | Chewton Road and Redlynch Lane Chewton Keynsham        |
| 12 | Chewton Road and Wellsway                              |



## **Gypsy Lane** Finger post





























Date Created: 30-104ap Centre (Easting/Northing): 362841 / 164747 | Scale:



Date Created: 30-104ap Centre (Easting/Northing): 362866 / 164937 | Scale:



Date Created: 30-104ap Centre (Easting/Northing): 363464 / 165917 | Scale:



Date Created: 30-104an Centre (Fasting/Northing): 362492 / 166047 | Scale:





N ∳ **Compton Dando Parish**