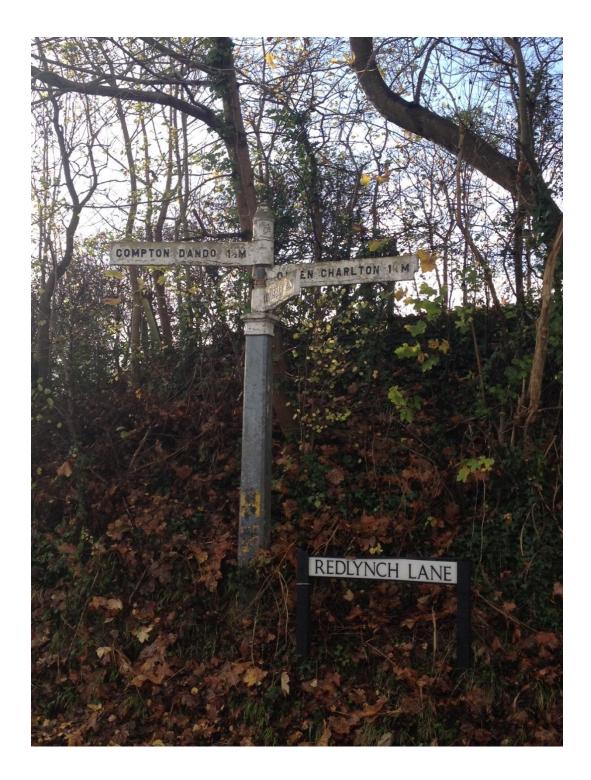

|
| 7  | Woollard Lane and Hursely Hill junction (broken sign)  |
| 8  | Charlton Road and Charlton Field Lane (by Re-Organics) |
| 9  | Woollard Lane and Charlton Road junction               |
| 10 | Queen Charlton by Church                               |
| 11 | Chewton Road and Redlynch Lane Chewton Keynsham        |
| 12 | Chewton Road and Wellsway                              |



## **Gypsy Lane** Finger post





























Date Created: 30-104ap Centre (Easting/Northing): 362841 / 164747 | Scale:



Date Created: 30-104ap Centre (Easting/Northing): 362866 / 164937 | Scale:



Date Created: 30-104ap Centre (Easting/Northing): 363464 / 165917 | Scale:



Date Created: 30-104an Centre (Fasting/Northing): 362492 / 166047 | Scale:





N ∳ **Compton Dando Parish**